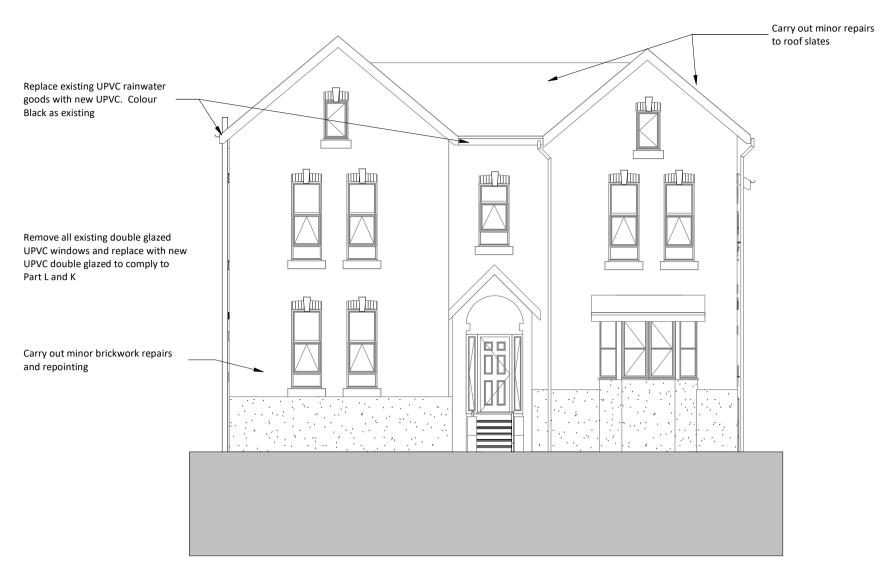

## South Elevation as Proposed



## North Elevation as Proposed







## **West Elevation as Proposed**

1:100



31/10/22 ST Four ground floor window fenestrations are omitted. Reversion back to existing style.



Ashton Pioneer Homes

Enville House, Richmond Street, Ashton under Lyne

**Elevations as Proposed** 

| Purpose of Issue: |                  |                 |                         |  |
|-------------------|------------------|-----------------|-------------------------|--|
| Planning          |                  |                 |                         |  |
| Drawn By:         | Checked By:      | Date: 31/10/22  | Scale @ A1: As indicate |  |
| Job No:<br>3300   | Status Code:     | Drawing No: 208 | Rev:                    |  |
| Eila Idantifia    | File Identifier: