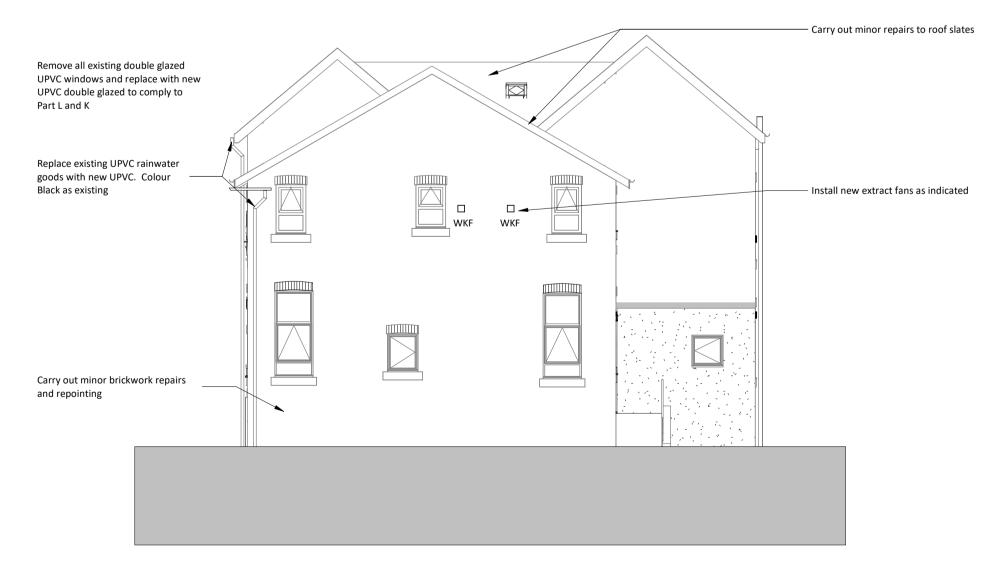

## South Elevation as Proposed



## North Elevation as Proposed







## **West Elevation as Proposed**

1:100



31/10/22 ST Four ground floor window fenestrations are omitted. Reversion back to existing style.



Ashton Pioneer Homes

Enville House, Richmond Street, Ashton under Lyne

**Elevations as Proposed** 

| Purpose of Issue: |                  |                 |                         |  |
|-------------------|------------------|-----------------|-------------------------|--|
| Planning          |                  |                 |                         |  |
| Drawn By:         | Checked By:      | Date: 31/10/22  | Scale @ A1: As indicate |  |
| Job No:<br>3300   | Status Code:     | Drawing No: 208 | Rev:                    |  |
| Eila Idantifia    | File Identifier: |                 |