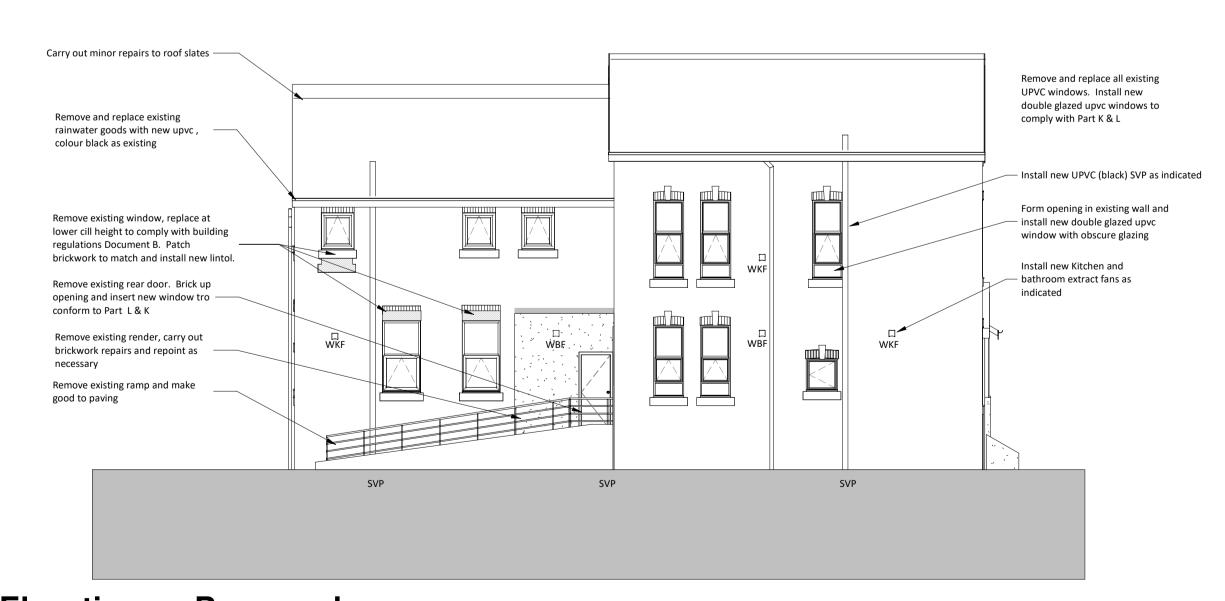

## South Elevation as Proposed



## North Elevation as Proposed







## **West Elevation as Proposed**

1:100



31/10/22 ST Four ground floor window fenestrations are omitted. Reversion back to existing style.



Ashton Pioneer Homes

Enville House, Richmond Street, Ashton under Lyne

**Elevations as Proposed** 

| Purpose of Issue: |                  |                 |                         |  |
|-------------------|------------------|-----------------|-------------------------|--|
| Planning          |                  |                 |                         |  |
| Drawn By:         | Checked By:      | Date: 31/10/22  | Scale @ A1: As indicate |  |
| Job No:<br>3300   | Status Code:     | Drawing No: 208 | Rev:                    |  |
| Eila Idantifia    | File Identifier: |                 |                         |  |

EH-BTP-01-E-DR-A-3300\