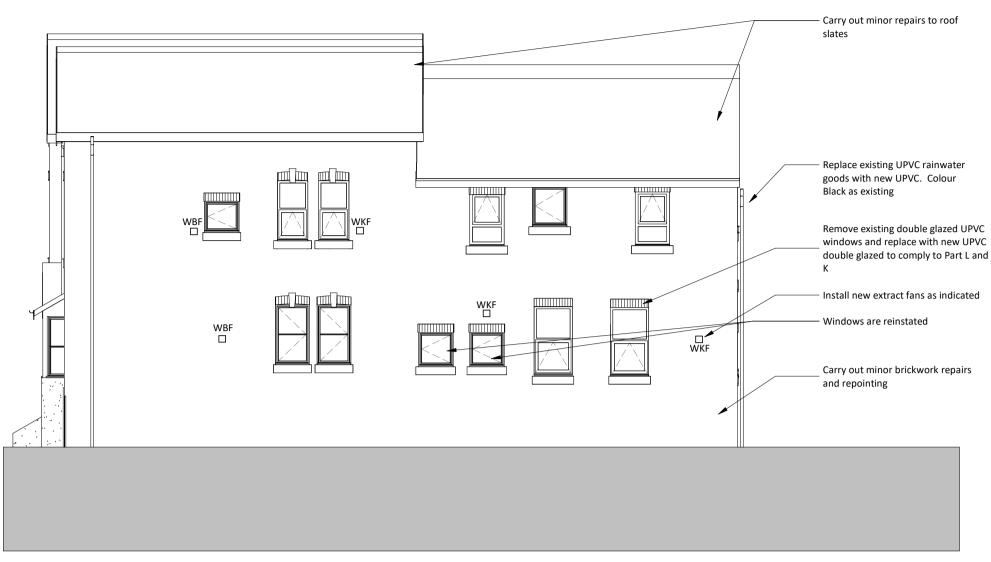

## **West Elevation as Proposed**

1:100

31/10/22 ST Four ground floor window fenestrations are omitted. Reversion back to existing style.

Ashton Pioneer Homes

Enville House, Richmond Street, Ashton under Lyne